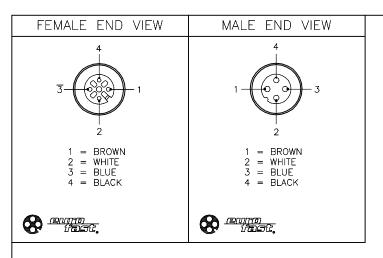

| SPECIFICATIONS                        |                                       |  |  |  |  |
|---------------------------------------|---------------------------------------|--|--|--|--|
| CONTACT CARRIER MATERIAL              | TPU OR NYLON                          |  |  |  |  |
| MOLDED HEAD MATERIAL/COLOR            | TPU/YELLOW                            |  |  |  |  |
| CONTACT MATERIAL/PLATING              | BRASS/GOLD                            |  |  |  |  |
| COUPLING NUT MATERIAL/PLATING         | BRASS/NICKEL                          |  |  |  |  |
| RATED CURRENT [A]                     | 4.0 A                                 |  |  |  |  |
| RATED VOLTAGE [V]                     | 250 V                                 |  |  |  |  |
| OUTER CABLE JACKET MATERIAL/COLOR     | TPE/YELLOW                            |  |  |  |  |
| CONDUCTOR INSULATION MATERIAL         | PVC                                   |  |  |  |  |
| NUMBER OF CONDUCTORS [AWG]            | 4x22 AWG                              |  |  |  |  |
| TEMPERATURE RANGE                     | -40°C to +105°C (-40°F to +221°F)     |  |  |  |  |
| PROTECTION CLASS                      | MEETS NEMA 1,3,4,6P AND IEC IP69K     |  |  |  |  |
| · · · · · · · · · · · · · · · · · · · | · · · · · · · · · · · · · · · · · · · |  |  |  |  |