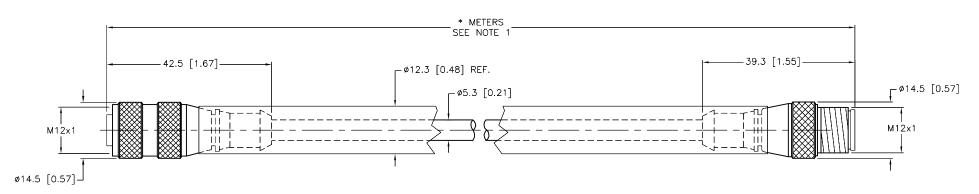

| CABLE LENGTH                 | TOLERANCE*                                                                  |  |  |  |  |
|------------------------------|-----------------------------------------------------------------------------|--|--|--|--|
| ALL LENGTHS                  | + 4% (OR 50mm) OF LENGTH<br>- 0% (OR 0mm) OF LENGTH<br>WHICHEVER IS GREATER |  |  |  |  |
| STRIP LENGTH                 | TOLERANCE *                                                                 |  |  |  |  |
| 0-7mm                        | ±0.5mm                                                                      |  |  |  |  |
| 8-29mm                       | ±1.0mm                                                                      |  |  |  |  |
| 30-49mm                      | ±2.0mm                                                                      |  |  |  |  |
| 50-69mm                      | ±3.0mm                                                                      |  |  |  |  |
| 70-100mm                     | ±4.0mm                                                                      |  |  |  |  |
| OVER 100mm                   | ±5.0mm                                                                      |  |  |  |  |
| * UNLESS OTHERWISE SPECIFIED |                                                                             |  |  |  |  |

## NOTES:

- 1. "\*" INDICATES CABLE LENGTH IN METERS. CONTACT TURCK TO ORDER SPECIFIC LENGTHS.
- 2. "/S1077" DESIGNATES SILICONE TUBING PLACED OVER CABLE JACKET. TUBING TO BE ASSEMBLED OVER CABLE JACKET PRIOR TO SOLDERING/CRIMPING AND MAXIMUM LENGTH OF 4.0 METERS.
- 3. "/S1587" DESIGNATES WELDLIFE JACKETED CABLE.
- 4. "/SV" DESIGNATES SPECIAL PACKAGING FOR VENDING MACHINES.
- 5. MAX. LENGTH FOR VENDING MACHINE: 0.5 METERS.